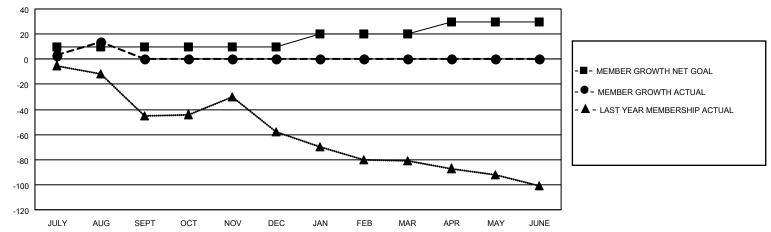

## MONTHLY MEMBERSHIP PROGRESS REPORT

**LOCATION PRINCE EDWARD ISLAND** 

District N 1

Results as of: 8/31/2020

| Clubs         |               |           |               | Members               |                        |                         |                                                    |  |
|---------------|---------------|-----------|---------------|-----------------------|------------------------|-------------------------|----------------------------------------------------|--|
|               | RESULTS FOR   | 2020-2021 |               | RESULTS FOR 2020-2021 |                        |                         |                                                    |  |
| QUARTER       | NEW CLUB GOAL | NEW CLUBS | DROPPED CLUBS | QUARTER MEME          | BER GROWTH NET<br>GOAL | MEMBER GROWTH<br>ACTUAL | DROPPED<br>MEMBERS ACTUAL<br>(including transfers) |  |
| JULY/AUG/SEPT | 0             | 1         | 0             | JULY/AUG/SEPT         | 10                     | 30                      | 16                                                 |  |
| OCT/NOV/DEC   | 1             | 0         | 0             | OCT/NOV/DEC           | 0                      | 0                       | 0                                                  |  |
| JAN/FEB/MAR   | 0             | 0         | 0             | JAN/FEB/MAR           | 10                     | 0                       | 0                                                  |  |
| APR/MAY/JUNE  | 0             | 0         | 0             | APR/MAY/JUNE          | 10                     | 0                       | 0                                                  |  |