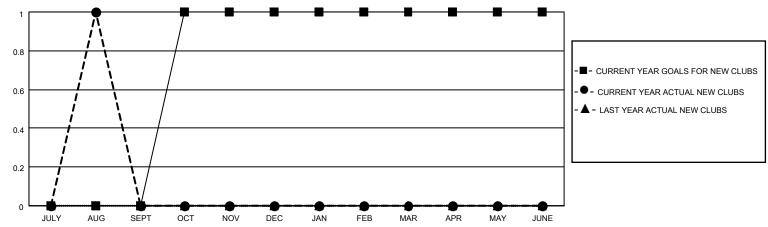

## MONTHLY MEMBERSHIP PROGRESS REPORT

**LOCATION PRINCE EDWARD ISLAND** 

District N 1

Results as of: 8/31/2020

| Clubs         |               |           |               | Members               |                        |                         |                                                    |  |
|---------------|---------------|-----------|---------------|-----------------------|------------------------|-------------------------|----------------------------------------------------|--|
|               | RESULTS FOR   | 2020-2021 |               | RESULTS FOR 2020-2021 |                        |                         |                                                    |  |
| QUARTER       | NEW CLUB GOAL | NEW CLUBS | DROPPED CLUBS | QUARTER MEME          | BER GROWTH NET<br>GOAL | MEMBER GROWTH<br>ACTUAL | DROPPED<br>MEMBERS ACTUAL<br>(including transfers) |  |
| JULY/AUG/SEPT | 0             | 1         | 0             | JULY/AUG/SEPT         | 10                     | 30                      | 16                                                 |  |
| OCT/NOV/DEC   | 1             | 0         | 0             | OCT/NOV/DEC           | 0                      | 0                       | 0                                                  |  |
| JAN/FEB/MAR   | 0             | 0         | 0             | JAN/FEB/MAR           | 10                     | 0                       | 0                                                  |  |
| APR/MAY/JUNE  | 0             | 0         | 0             | APR/MAY/JUNE          | 10                     | 0                       | 0                                                  |  |